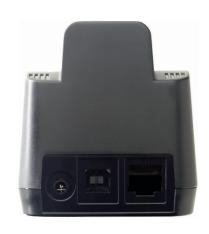

#### COMMUNICATION

USB: Ver. 2.0 Full speed, client, VCP, USB-A connector RS232: Baudrate 2400 bps - 115.2 kbps

#### **POWER**

VOLTAGE REQUIREMENT: 6V output for terminal charging, 4.2V output for battery charging BATTERY CHARGING TIME: Max. 2.5 hours

#### **ENCLOSED ITEMS**

USB cable, RS232 cable

#### SOLD SEPARATELY

**POWER SUPPLY:** 100-240V/0.5A, 50/60 Hz, 6V/2A

\_CRD-1006\_001

© COPYRIGHT OPTICON. ALL RIGHTS RESERVED. THIS INFORMATION IS SUBJECT TO CHANGE WITHOUT PRIOR NOTICE. FOR AVAILABILITY, CONTACT YOUR LOCAL REPRESENTATIVE.