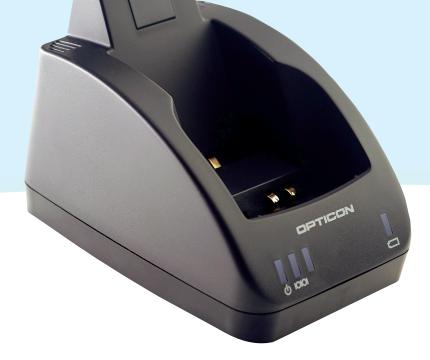

# **CRD-1006**

# Cradle for OPH-1004/1005

#### **PHYSICAL**

DIMENSIONS (W X H X D):  $68 \times 70 \times 96$  mm /  $2.68 \times 2.76 \times 3.78$  in WEIGHT BODY: Ca. 110 g / 3.9 oz Case: ABS, Black